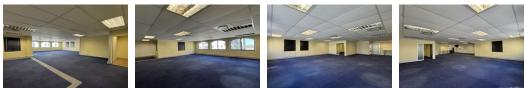

## Commercial Property To Let At Cento Building In Bella Rosa Village

The 172m2 airconditioned office is located on the ground floor of Cento Building. The reception is covered with laminated floors and the rest of the office is carpeted. Large windows overlooking the atrium of Bella Rosa Village allowing for natural light. The internal layout comprises of the reception area, a boardroom, a large open space office, a closed office, and an open kitchen with kitchenette. The internal layout may be altered to meet the requirements of the tenant.