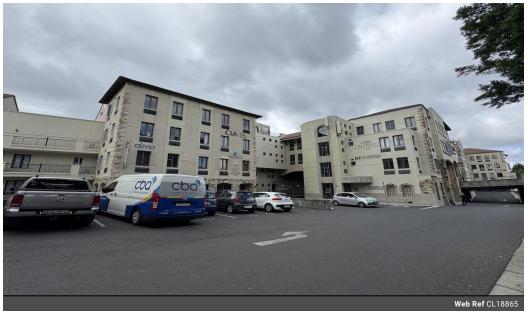

## Commercial Property To Let At Cento Building In Bella Rosa Village

The 172m2 airconditioned office is located on the ground floor of Cento Building. The reception is covered with laminated floors and the rest of the office is carpeted. Large windows overlooking the atrium of Bella Rosa Village allowing for natural light. The internal layout comprises of the reception area, a boardroom, a large open space office, a closed office, and an open kitchen with kitchenette. The internal layout may be altered to meet the requirements of the tenant.

The Cento building is situated in the Bella Rosa Village a beautiful, quiet park centrally located in Rosenpark in Bellville with available basement, tandem, and open parking. There is communal male and female ablutions available on each floor. The park is