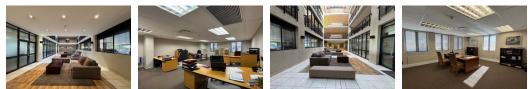

The building's elegant foyer is tastefully decorated with comfortable seating, creating a professional and welcoming first impression. Elevator access is available to all floors, and communal male and female bathrooms are conveniently located on each level.

Yes

This 215m2 Ground floor office space is available on the ground floor.

- Office Features:
- Reception area
- Large open-plan workspace
  Spacious boardroom
- Spacious boa
   Kitchenette
- Well-sized storeroom or filing room

Commercial

Open area in front of the boardroom and closed offices