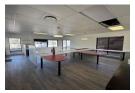

This modern office space features- 176m2 of versatile office space -5x closed offices -2x flexible large open plan office spaces build in desks and ample natural light -server room and store room -small kitchen -bathroom with a shower -7x secure parking bays (3x basement 4x open) \_ 2x balconies with build in braai facilities -security access control.