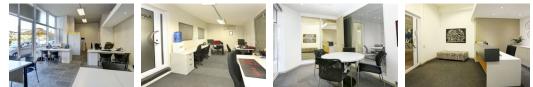

They layout of the building consists out of a front section- 50m2 middle section- 103m2 and a back section- 16m2, with versatile workspace. The unit is equipped with a kitchenette and bathroom facilities. The building is surrounded with sufficient air conditioning and security. Furniture is optional.