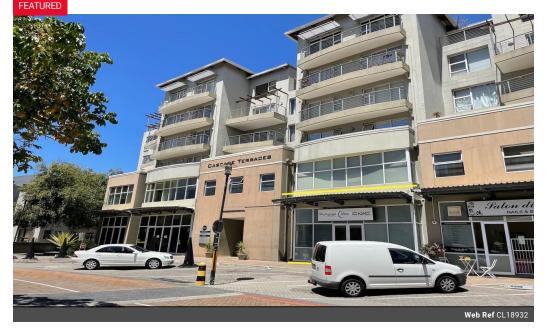

#### Commercial Property Investment Opportunity In Tygervalley

Cascade Terraces is situated in Tygervalley's prime commercial area, with close proximity to highways and easy access to public transport.

They layout of the building consists out of a front section- 50m2 middle section- 103m2 and a back section- 16m2, with versatile workspace. The unit is equipped with a kitchenette and bathroom facilities. The building is surrounded with sufficient air conditioning and security. Furniture is optional.

9x parking bays included in rental, extra bays can be rented monthly.

Rental income from 3x existing tenants = R38 567 Levies= 8 561

Special Levies= R3 346 Rates and Taxes= R2400

Price: R3 700 000 parking bays p\m: R800 [All Excl. VAT.] Don't miss this great investment opportunity.