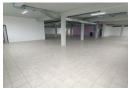

Eroobold

300

- The property boasts the following features:
  -Three floors, each measuring approximately 800m2
  -Two roller shutter doors with access off Norfolk Road
- -3-phase power with 300 Amps and an electric DB on each floor
- -Ground floor divided into 3 separate units, perfect for retail businesses
- -Male and female toilets on each floor
- -Open plan space on the first and second floors, suitable for various commercial uses