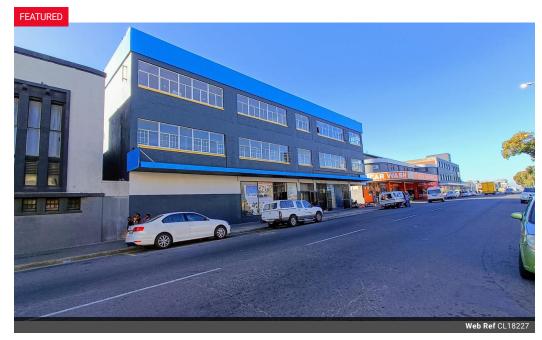

## 2400m2 COMMERCIAL PROPERTY FOR SALE IN MAITLAND

A great opportunity to purchase a newly refurbished commercial space on busy Voortrekker Road is now available in Maitland. This prime location offers excellent access to major highways such as the N1, N2, and M5. Centrally situated, the property is close to public transport and within proximity to other popular industrial areas and the central CBD, making it ideal for distribution purposes

Eroobold

300

- The property boasts the following features:
  -Three floors, each measuring approximately 800m2
  -Two roller shutter doors with access off Norfolk Road
- -3-phase power with 300 Amps and an electric DB on each floor
- -Ground floor divided into 3 separate units, perfect for retail businesses
- -Male and female toilets on each floor
- -Open plan space on the first and second floors, suitable for various commercial uses