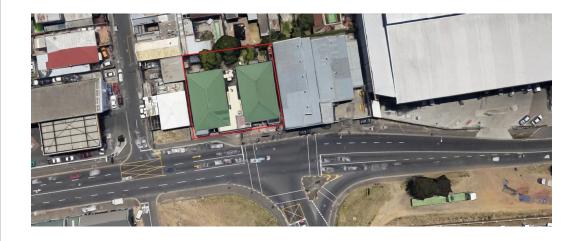

## STANDALONE COMMERCIAL MIXED USE RETAIL AND RESIDENTIAL PROPERTY FOR SALE

Fully tenanted retail/residential property on busy Berkeley Road. Established leases in place providing consistent income stream with mixed-use zoning for potential redevelopment. Excellent accessibility just off M5/N2/N1 highways and routes. Busy Ndabeni/Maitland area sees high tenant demand

Don't miss this outstanding chance to invest in a prime commercial/residential property asset. With its high-traffic location and desirable mixed-use rights, this offering will pique interest from investors and developers alike. Currently fully leased generating rental income, the property comprises retail and residential sections. However, the site's mixed-use zoning unlocks endless potential for redevelopment.

## Features

Title Freehold Zoning Commercial

InteriorExteriorSizesPower 3 PhaseYesSecurityYesFloor Size980m²Power Amps60