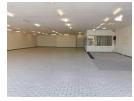

- \*\*Key Features:\*\*
- \*\*Spacious Reception Area:\*\* Create an inviting first impression for your customers.
  \*\*Dedicated Office Space:\*\* Includes a standard office and a large warehouse office to support your team's productivity.
- \*\*Versatile Warehouse Space: \*\* Featuring a dedicated storeroom and excellent floor space tailored for showrooms, retail setups, or various commercial applications.

Sizes

Floor Size **Building Height**  600m<sup>2</sup> 3m