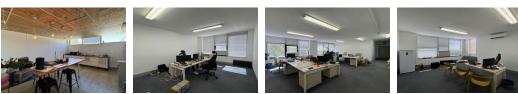

This 362m2 airconditioned office space is available on the first floor. This lovely office space has plenty of windows that allow for natural light to flow in. The windows have blinds, and the floors are carpeted.

Left office consists of: