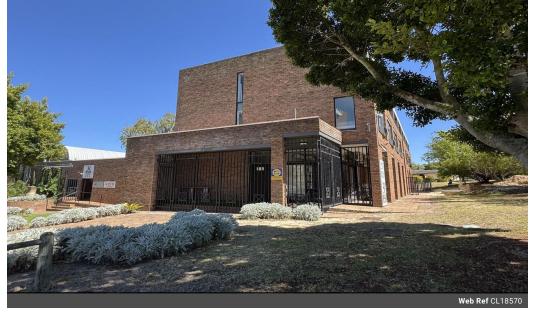

## First Floor Office To Rent

Offices with Views and Parking Included.

31 Allen Place offers prime office space to let in Loevenstein, Bellville. Ideally located just off Jip de Jager Drive, this commercial building provides quick and easy access to the N1 freeway.

Enjoy free parking around the building, along with stunning views from this well-maintained three-level property. A backup generator ensures uninterrupted power supply, with costs shared among tenants. Each floor features communal male and female restrooms for added convenience. Public transport is easily accessible nearby.

This 362m2 airconditioned office space is available on the first floor. This lovely office space has plenty of windows that allow for natural light to flow in. The windows have blinds, and the floors are carpeted.