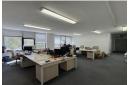

This 182m2 airconditioned office space is available on the first floor. This lovely office space has plenty of windows that allow for natural light to flow in. The windows have blinds, and the floors are carpeted.

Office consists of:

- Modern large kitchenette