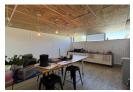

This 182m2 airconditioned office space is available on the first floor. This lovely office space has plenty of windows that allow for natural light to flow in. The windows have blinds, and the floors are carpeted.

Office consists of:

- Modern large kitchenette