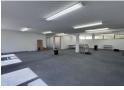

Unit 1: 180m2 Office Space

- Air-conditioned and flooded with natural light
- 1 x Boardroom
- 2 x Closed Offices
- 1 x Large open space
- 1 x Server/Storage room