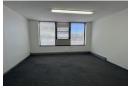

Unit 1: 180m2 Office Space

- Air-conditioned and flooded with natural light
- 1 x Boardroom
- 2 x Closed Offices
- 1 x Large open space
- 1 x Server/Storage room