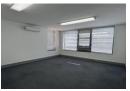

Unit 1: 180m2 Office Space

- Air-conditioned and flooded with natural light
- 1 x Boardroom
- 2 x Closed Offices
- 1 x Large open space
- 1 x Server/Storage room