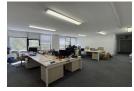

## 182m2 First-Floor Office Space

- Air-conditioned and filled with natural light
- Modern kitchenette5 x Closed Offices (various sizes)
- 1 x Open Space
- 1 x Storeroom/Small Office
- Flexible lavout to suit vour needs