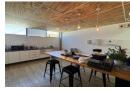

## 182m2 First-Floor Office Space

- Air-conditioned and filled with natural light
- Modern kitchenette5 x Closed Offices (various sizes)
- 1 x Open Space
- 1 x Storeroom/Small Office
- Flexible lavout to suit vour needs