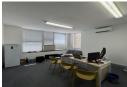

## 182m2 First-Floor Office Space

- Air-conditioned and filled with natural light
- Modern kitchenette5 x Closed Offices (various sizes)
- 1 x Open Space
- 1 x Storeroom/Small Office
- Flexible lavout to suit vour needs