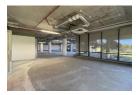

The large open plan 460m2 white box office can be tailored to suit the tenant's requirements. The plumbing points are in place inside the unit. Large windows allow for ample natural light and a street-level view of Carl Cronje Drive. Other features include a generator, borehole, VRV cooling system.

Sizes

Floor Size

460m²