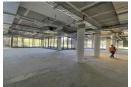

The large open plan 460m2 white box office can be tailored to suit the tenant's requirements. The plumbing points are in place inside the unit. Large windows allow for ample natural light and a street-level view of Carl Cronje Drive. Other features include a generator, borehole, VRV cooling system.