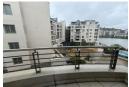

This 119m2 office space is available on the third floor of building 2. The unit has a reception area and three closed offices. Two of which have glass panels. There are private male and female toilets within the unit and a neat kitchenette that walks out onto a balcony. The building is neat and offers a professional feel. An inverter system is installed and provides back-up power for uninterrupted work during load-shedding.