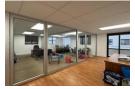

This 119m2 office space is available on the third floor of building 2. The unit has a reception area and three closed offices. Two of which have glass panels. There are private male and female toilets within the unit and a neat kitchenette that walks out onto a balcony. The building is neat and offers a professional feel. An inverter system is installed and provides back-up power for uninterrupted work during load-shedding.

Option of fully furnished office.

Air-conditioned Access controlled. Inverter Elevator