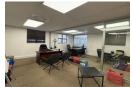

This 119m2 office space is available on the third floor of building 2. The unit has a reception area and three closed offices. Two of which have glass panels. There are private male and female toilets within the unit and a neat kitchenette that walks out onto a balcony. The building is neat and offers a professional feel. An inverter system is installed and provides back-up power for uninterrupted work during load-shedding.

Option of fully furnished office.

Air-conditioned Access controlled. Inverter Elevator