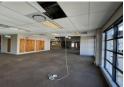

This 273m2 office with a view over Tyger Valley is available on the fourth floor. The office has a 9m2 balcony space for exclusive use by the tenant. Currently the space is made up of a large open area with high ceilings in the middle and three closed offices of