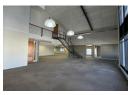

This 787m2 office with a view over Tygervalley is available on the fourth and fifth floors. The office has a 114m2 balcony space for exclusive use by the tenant. Currently, the space is made up of three sections. On the 4th floor to the left is an open space in the