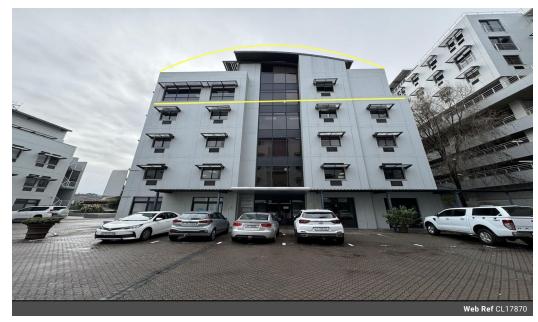

## Office to Let with Back-up Power and Balconies with Views In Tygervalley

Tyger Valley Chambers Five offers office space to let in Tyger Valley. This well-positioned park situated on Willie van Schoor Drive offers a 24-hour security guard with access control into the building. Parking is available at an extra cost. Male and female ablutions are available on each floor. Some of the floors have a shower as well. The building has lifts leading to each floor. Optic Fibre is available. All offices are connected to basic back-up generator power to red plugs and lights. Additional capacity, can be arranged and connected if required.

This 787m2 office with a view over Tygervalley is available on the fourth and fifth floors. The office has a 114m2 balcony space for exclusive use by the tenant. Currently, the space is made up of three sections. On the 4th floor to the left is an open space in the

## Features

Building Name Tygervalley Chambers 5 Zoning Commercial

 Interior
 Exterior
 Sizes

 Air Conditioning
 Yes
 Security
 Yes
 Floor Size
 787m²

 Parking Ratio
 3 bays / 100