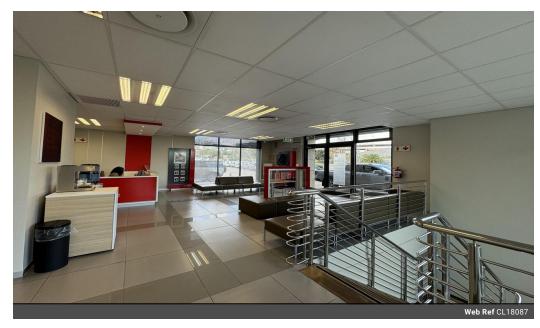

There is 24-hour security at the building with lift access to all floors. Each floor has male and female bathrooms. Hi

This beautiful airconditioned 487m2 office space is available on the ground floor of the South Block. With 366m2 on ground floor and 121m2 on a lower level. This beautiful, neat office offers the following:

- Large reception area
- 10 x closed offices in various sizes
- 1 x Kitchenette
- Open areas
- Several balconies
- Downstairs large are with a storeroom (121m2)
- 2 x Entrances

**Building Name** Avanti Zoning Commercial Interior