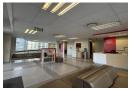

There is 24-hour security at the building with lift access to all floors. Each floor has male and female bathrooms. Hi

This beautiful airconditioned 487m2 office space is available on the ground floor of the South Block. With 366m2 on ground floor and 121m2 on a lower level. This beautiful, neat office offers the following:

- Large reception area
- 10 x closed offices in various sizes
- 1 x Kitchenette
- Open areas
- Several balconies
- Downstairs large are with a storeroom (121m2)
- 2 x Entrances

**Building Name** Avanti Zoning Commercial Interior