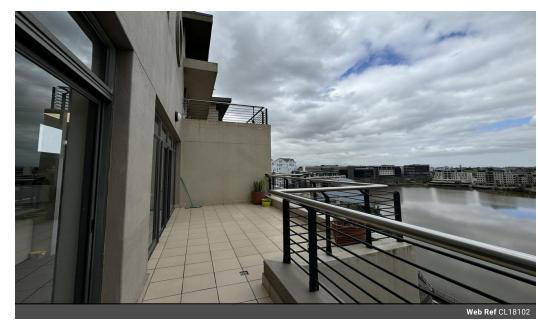

This 119m2 air-conditioned office space is available on the seventh floor of The Cliffs.

The unit offers:

- Reception area
- Closed Office
- Boardroom
- Open area divided with glass portioning and both walking out on a balcony with stunning views
- Kitchenette with lounging area
- Inverter
- Storeroom / server room