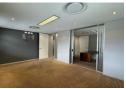

This 119m2 air-conditioned office space is available on the seventh floor of The Cliffs.

The unit offers:

- Reception area
- Closed Office
- Boardroom
- Open area divided with glass portioning and both walking out on a balcony with stunning views
- Kitchenette with lounging area
- Inverter
- Storeroom / server room