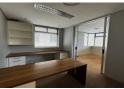

This 119m2 air-conditioned office space is available on the seventh floor of The Cliffs.

The unit offers:

- Reception area
- Closed Office
- Boardroom
- Open area divided with glass portioning and both walking out on a balcony with stunning views
- Kitchenette with lounging area
- Inverter
- Storeroom / server room