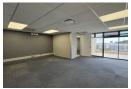

This 119m2 air-conditioned office space is available on the seventh floor of The Cliffs.

The unit offers:

- Reception area
- Closed Office
- Boardroom
- Open area divided with glass portioning and both walking out on a balcony with stunning views
- Kitchenette with lounging area
- Inverter
- Storeroom / server room