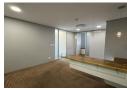

This 119m2 air-conditioned office space is available on the seventh floor of The Cliffs.

The unit offers:

- Reception area
- Closed Office
- Boardroom
- Open area divided with glass portioning and both walking out on a balcony with stunning views
- Kitchenette with lounging area
- Inverter
- Storeroom / server room