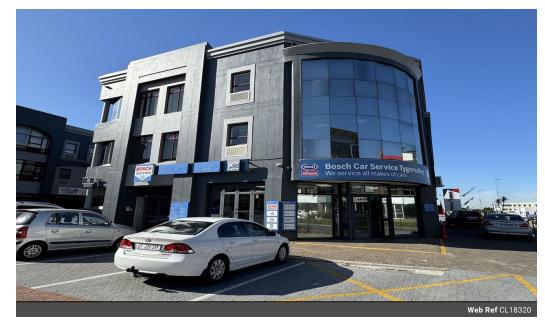

## Office No 21 On First Floor To Let In The Bridge Centre On Durban Road

The 340m2 office space under consideration is available on the first floor with the entrance on the ground floor. The office with carpet floors is divided in various sizes offices, board rooms and open areas with a view over Durban Road. It is air-conditioned and includes a kitchenette with male and female toilets. The layout can be altered to meet the tenant's requirements.

The building comprises of three levels, retail on ground floor and two levels offices above. There is ample visitors parking on ground floor and basement parking for tenants at an additional cost as described below.

The Bridge Centre faces Durban Road and offers retail and office space to let in Tyger valley area in Bellville. It is just off the N1