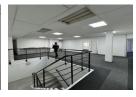

## Office No 21 On First Floor To Let In The Bridge Centre On Durban Road

The 340m2 office space under consideration is available on the first floor with the entrance on the ground floor. The office with carpet floors is divided in various sizes offices, board rooms and open areas with a view over Durban Road. It is air-conditioned and includes a kitchenette with male and female toilets. The layout can be altered to meet the tenant's requirements.