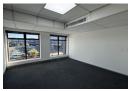

## Office No 21 On First Floor To Let In The Bridge Centre On Durban Road

The 340m2 office space under consideration is available on the first floor with the entrance on the ground floor. The office with carpet floors is divided in various sizes offices, board rooms and open areas with a view over Durban Road. It is air-conditioned and includes a kitchenette with male and female toilets. The layout can be altered to meet the tenant's requirements.