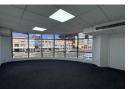

## Office No 21 On First Floor To Let In The Bridge Centre On Durban Road

The 340m2 office space under consideration is available on the first floor with the entrance on the ground floor. The office with carpet floors is divided in various sizes offices, board rooms and open areas with a view over Durban Road. It is air-conditioned and includes a kitchenette with male and female toilets. The layout can be altered to meet the tenant's requirements.