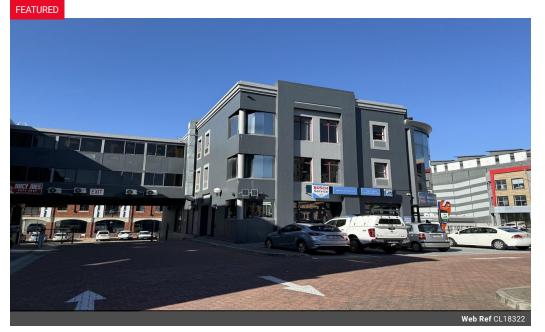

## Second Floor Office To Let On Durban Road

Yes

The 340m2 Office is available on the second floor with the entrance on the ground floor with a secured gate. The office which is equipped with carpet floors is divided in various sizes offices, board rooms and open areas with a view over Durban Road. It is air conditioned and includes a kitchenette and toilets. The layout can be altered to meet the tenant's requirements.

The building comprises of three levels, retail on ground floor and two levels offices above. There is ample visitors parking on ground floor and basement parking for tenants at an additional cost as described below.

The Bridge Centre faces Durban Road and offers retail and office space to let in Tyger valley area in Bellville. It is just off the N1