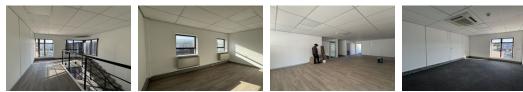

## Second Floor Office To Let On Durban Road

Yes

The 340m2 Office is available on the second floor with the entrance on the ground floor with a secured gate. The office which is equipped with carpet floors is divided in various sizes offices, board rooms and open areas with a view over Durban Road. It is air conditioned and includes a kitchenette and toilets. The layout can be altered to meet the tenant's requirements.