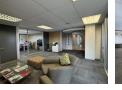

#### Office Details:

This modern 611m2 office is situated on the third floor and offers a functional and flexible layout, ideal for businesses seeking a professional and well-equipped space. The design features two distinct wings connected by a central reception area with a large closed office and a small, enclosed meeting room in the foyer.