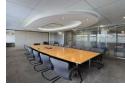

#### Office Details:

This modern 611m2 office is situated on the third floor and offers a functional and flexible layout, ideal for businesses seeking a professional and well-equipped space. The design features two distinct wings connected by a central reception area with a large closed office and a small, enclosed meeting room in the foyer.