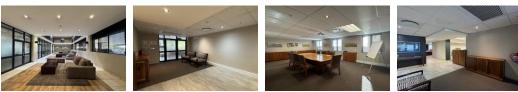

The building's elegant foyer is tastefully decorated with comfortable seating, creating a professional and welcoming first impression. Elevator access is available to all floors, and communal male and female bathrooms are conveniently located on each level.

This 215m2 Ground floor office space is available on the ground floor.

Office Features:

- Reception area

- Large open-plan workspace - Spacious boardroom

- Spacious boa

- Well-sized storeroom or filing room