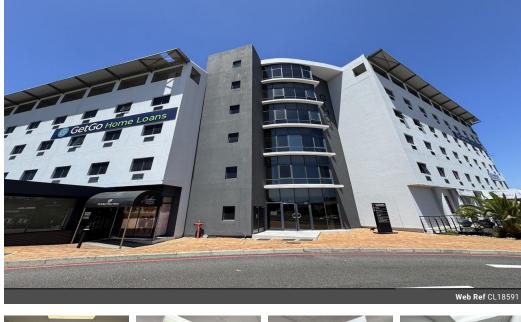

## Office To Let in Tyger Valley

Prime Office Space To Let in Gihon Building, Tyger Valley

Located at the corner of Sportica Crescent and Bill Bezuidenhout Road, Gihon Building offers premium office space in a well-maintained, five-level building with 24-hour manned security. The ground floor features retail outlets, while four levels above provide office space. The building also offers two levels of basement parking, available at R700 per bay (excl. VAT). Each floor has modern communal bathrooms and lift access, with fibre connectivity available.

## Office Details:

- Size: 425m2 (Second Floor)
- Current Layout:
- Boardroom at the entrance
- 7 offices of various sizes
- 2 storerooms
- Spacious kitchenette with a relaxation area
- Combination of tiled and carpeted flooring