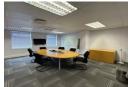

## Office Details:

This modern 597m2 office, positioned on the second floor, boasts a versatile and functional layout suited for a professional workspace. It features two distinct wings connected by a central area, along with a small enclosed meeting room in the foyer.

## Left Wing

- Male and female bathrooms
- Spacious boardroom x 3