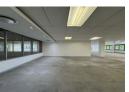

## Office Space Details - Size: 1,463.60m2

- Location: First floor, Building 2
- Condition: White-boxed, ready for tenant customization
- Natural Light: Atrium feature enhances brightness
- Facilities: Dedicated male and female ablutions, wheelchair accessible
- Customization: Kitchenette installation possible anywhere within the unit