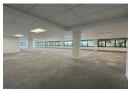

## Office Space Details - Size: 1,463.60m2

- Location: First floor, Building 2
- Condition: White-boxed, ready for tenant customization
- Natural Light: Atrium feature enhances brightness
- Facilities: Dedicated male and female ablutions, wheelchair accessible
- Customization: Kitchenette installation possible anywhere within the unit

**Building Name** Building 2 Zoning Commercial

Exterior Sizes Air Conditioning Floor Size 1,464m<sup>2</sup> Security Yes Parking Ratio 3 bays / 100

Open Parking: R600 per bay (excl. VAT) Basement Parking: R850 per bay (excl. VAT)