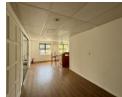

312m2 First-Floor Office

This spacious office is situated on the first floor and features:

- Reception area with beautiful vinyl flooring
- Standard office space/meeting room
- Large filing/storage room
- Server room
- Open plan office area Well-sized kitchenette

  - Male and female bathrooms
  - Passageways with laminated flooring - Neat carneted interior with blinds on windows

Yes

**Building Name** Zoning

Extras

Belmont Office Park Commercial

4x Open bay parking @R400/ each 2x Basement parking @ R800/ each