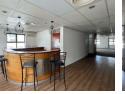

312m2 First-Floor Office

This spacious office is situated on the first floor and features:

- Reception area with beautiful vinyl flooring
- Standard office space/meeting room
- Large filing/storage room
- Server room
- Open plan office area Well-sized kitchenette

  - Male and female bathrooms
  - Passageways with laminated flooring - Neat carneted interior with blinds on windows

Yes

**Building Name** Zoning

Extras

Belmont Office Park Commercial

4x Open bay parking @R400/ each 2x Basement parking @ R800/ each