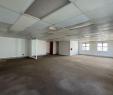

312m2 First-Floor Office

This spacious office is situated on the first floor and features:

- Reception area with beautiful vinyl flooring
- Standard office space/meeting room
- Large filing/storage room
- Server room
- Open plan office area Well-sized kitchenette

  - Male and female bathrooms
  - Passageways with laminated flooring - Neat carneted interior with blinds on windows

Yes

**Building Name** Zoning

Extras

Belmont Office Park Commercial

4x Open bay parking @R400/ each 2x Basement parking @ R800/ each