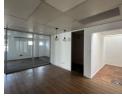

312m2 First-Floor Office

This spacious office is situated on the first floor and features:

- Reception area with beautiful vinyl flooring
- Standard office space/meeting room
- Large filing/storage room
- Server room
- Open plan office area Well-sized kitchenette

  - Male and female bathrooms
  - Passageways with laminated flooring - Neat carneted interior with blinds on windows

Yes

**Building Name** Zoning

Extras

Belmont Office Park Commercial

4x Open bay parking @R400/ each 2x Basement parking @ R800/ each