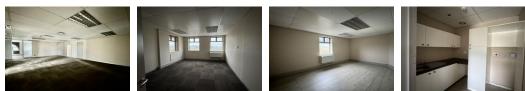

This modern 201.90m2 space is available on the 3rd floor.

Layout: Spacious reception/workspace, one closed office, a large office (ideal as a boardroom or additional workspace), a server room, and a kitchenette.

Balcony Access: A large area opens onto a private balcony. The layout can be adjusted to suit tenant requirements.

Gross Rent: 201.90m2 x R170/m2 = R34,232 (excl. VAT & utilities)

| Building Name<br>Zoning                |   | Waterside Place<br>Commercial                                                          |                                     |                            |       |  |
|----------------------------------------|---|----------------------------------------------------------------------------------------|-------------------------------------|----------------------------|-------|--|
| <b>Interior</b><br>Air Conditioning Ye | 6 | <b>Exterior</b><br>Security<br>Basement Parkings<br>Open Parking Bays<br>Parking Ratio | Yes<br>8<br>1<br>4 bays / 100<br>m² | <b>Sizes</b><br>Floor Size | 202m² |  |