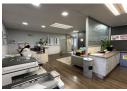

This 327.81m2 office is available on the third floor of Tijger Park 2. This versatile space features:

- Welcoming reception area
- Kitchenette
- Two large boardrooms
- Multiple private offices of various sizes

Tenants have the flexibility to reconfigure the layout to suit their needs.

Rental Details