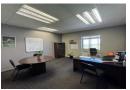

This 678.78m2 office space is available on the third floor of Tijger Park 2. Layout consists of:

- 4 separate offices combined on the third floor
- multiple closed offices, boardrooms and a kitchenette
- Open plan office space for collaborative work
- Gross Rent: R111, 998, 70 (excl. VAT) for 678.78m2 at R165/m2 Parking Options (excl. VAT): Open bay: R350 per bay