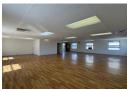

## Commercial office space to let Tiger Valley

- Offices of various sizes and open plan areas 215m2 office space with bathroom kitchen and small balcony. Five dedicated parking bays. Rental: R34,000 per month (excl. VAT and utilities). Rate: R158.14/m2 Optional 26m2 office/storeroom/boardroom.