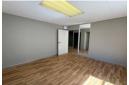

## Commercial office space to let Tiger Valley

- Offices of various sizes and open plan areas 215m2 office space with bathroom kitchen and small balcony. Five dedicated parking bays. Rental: R34,000 per month (excl. VAT and utilities). Rate: R158.14/m2 Optional 26m2 office/storeroom/boardroom.

## **Features**

Building Name Bloemhof Zoning Commercial

**Exterior Sizes**Open Parking Bays 5 Floor Size 215m<sup>2</sup>

Extras

5 Parking bays included.