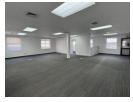

## Commercial Office Space In Bloemhof, Tiger Valley

Modern Office Space in Bloemhof, Tiger Valley 1 Bloemhof, 114 Edward Road, Tiger Valley

- 215m2 office with bathrooms and kitchen.
- Open plan office space.
- closed offices

- -Reception area.
  Five dedicated parking bays.
  Rental: R34,000 per month (excl. VAT and utilities)
  Rate: R158.14/m2.
- 26m2 storeroom/boardroom/office optional
- Secure and convenient location
- Ample parking for tenants and visitors
- Kitchen and bathroom facilities