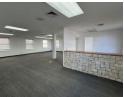

## Commercial Office Space In Bloemhof, Tiger Valley

Modern Office Space in Bloemhof, Tiger Valley 1 Bloemhof, 114 Edward Road, Tiger Valley

- 215m2 office with bathrooms and kitchen.
- Open plan office space.
- closed offices

- -Reception area.
  Five dedicated parking bays.
  Rental: R34,000 per month (excl. VAT and utilities)
  Rate: R158.14/m2.
- 26m2 storeroom/boardroom/office optional
- Secure and convenient location
- Ample parking for tenants and visitors
- Kitchen and bathroom facilities