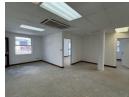

## Commercial Office Space In Bloemhof, Tiger Valley

Modern Office Space in Bloemhof, Tiger Valley 1 Bloemhof, 114 Edward Road, Tiger Valley

- 215m2 office with bathrooms and kitchen.
- Open plan office space.
- closed offices

- -Reception area.
  Five dedicated parking bays.
  Rental: R34,000 per month (excl. VAT and utilities)
  Rate: R158.14/m2.
- 26m2 storeroom/boardroom/office optional
- Secure and convenient location
- Ample parking for tenants and visitors
- Kitchen and bathroom facilities