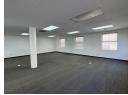

## Commercial Office Space In Bloemhof, Tiger Valley

Modern Office Space in Bloemhof, Tiger Valley 1 Bloemhof, 114 Edward Road, Tiger Valley

- 215m2 office with bathrooms and kitchen.
- Open plan office space.
- closed offices

- -Reception area.
  Five dedicated parking bays.
  Rental: R34,000 per month (excl. VAT and utilities)
  Rate: R158.14/m2.
- 26m2 storeroom/boardroom/office optional
- Secure and convenient location
- Ample parking for tenants and visitors
- Kitchen and bathroom facilities