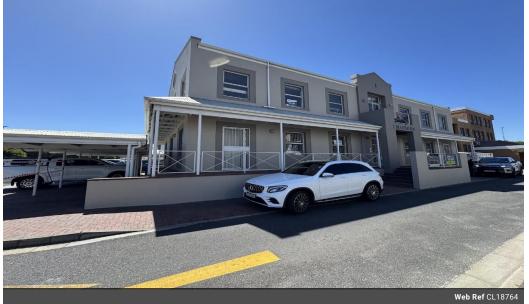

### Freestanding Building with parking included To Let in Tyger Valley

Bloemhof is a freestanding Building in Belville, on the corner of Willie van Schoor and Bloemhof.

Entire building available for rent. 456m2 office space across 4 units. Various office sizes and open spaces as well as reception area. 26m2 floor available for use as a storeroom or boardroom. 2x bathrooms and 2 kitchen on each floor

Monthly rent: R68,000 (excl. VAT)- Rental rate: R158.14/m2. 10 parking bays included in the lease. Layout can be customized to suit the tenant's needs

Strategically located in the heart of Belville's Tyger Valley area. Easy access to major highways and public transport. Surrounded by shopping centers, restaurants, and entertainment options

#### Features

Building Name

Zoning Exterior

n Bays 10

**Sizes** Floor Size

Bloemhof

Commercial

456m<sup>2</sup>