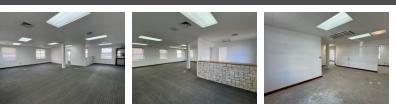

### Freestanding Building with parking included To Let in Tyger Valley

Bloemhof is a freestanding Building in Belville, on the corner of Willie van Schoor and Bloemhof.

Entire building available for rent. 456m2 office space across 4 units. Various office sizes and open spaces as well as reception area. 26m2 floor available for use as a storeroom or boardroom. 2x bathrooms and 2 kitchen on each floor

Monthly rent: R68,000 (excl. VAT)- Rental rate: R158.14/m2. 10 parking bays included in the lease. Layout can be customized to suit the tenant's needs

Strategically located in the heart of Belville's Tyger Valley area. Easy access to major highways and public transport. Surrounded by shopping centers, restaurants, and entertainment options