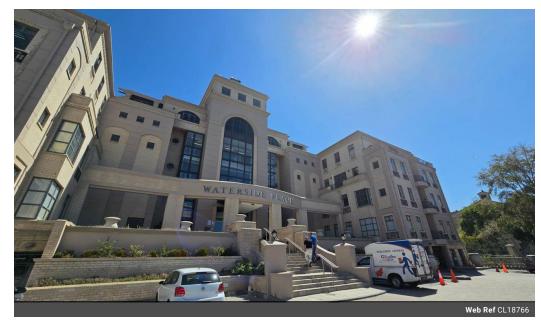

## Office space with balcony and views in Tyger Valley

Waterside Place offers premium office space in the highly sought-after Tyger Valley business district. The building is secured with 24-hour access control and features a backup generator and fibre connectivity. Each floor includes male and female bathrooms and is serviced by a lift. Ample parking is available for both tenants and visitors.

This modern 205,17m2 space is available on the 3rd floor.

Layout: Spacious reception/workspace, closed offices, large office spaces, and a kitchenette.

Balcony Access: office area opens onto a private balcony. The layout can be adjusted to suit tenant requirements.