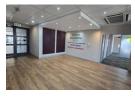

This modern 205,17m2 space is available on the 3rd floor.

Layout: Spacious reception/workspace, closed offices, large office spaces, and a kitchenette.

Balcony Access: office area opens onto a private balcony. The layout can be adjusted to suit tenant requirements.

Gross Rent: 205,17m2 x R170/m2 = R34 878,9 (excl. VAT & utilities)

Parking Open bays @R650/bay and Basement Bays @R1050/bay all excl. VAT