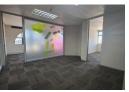

This modern 205,17m2 space is available on the 3rd floor.

Layout: Spacious reception/workspace, closed offices, large office spaces, and a kitchenette.

Balcony Access: office area opens onto a private balcony. The layout can be adjusted to suit tenant requirements.

Gross Rent: 205,17m2 x R170/m2 = R34 878,9 (excl. VAT & utilities)

Parking Open bays @R650/bay and Basement Bays @R1050/bay all excl. VAT