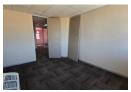

This modern 205,17m2 space is available on the 3rd floor.

Layout: Spacious reception/workspace, closed offices, large office spaces, and a kitchenette.

Balcony Access: office area opens onto a private balcony. The layout can be adjusted to suit tenant requirements.

Gross Rent: 205,17m2 x R170/m2 = R34 878,9 (excl. VAT & utilities)

Parking Open bays @R650/bay and Basement Bays @R1050/bay all excl. VAT