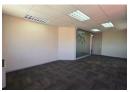

This modern 205,17m2 space is available on the 3rd floor.

Layout: Spacious reception/workspace, closed offices, large office spaces, and a kitchenette.

Balcony Access: office area opens onto a private balcony. The layout can be adjusted to suit tenant requirements.

Gross Rent: 205,17m2 x R170/m2 = R34 878,9 (excl. VAT & utilities)

Parking Open bays @R650/bay and Basement Bays @R1050/bay all excl. VAT