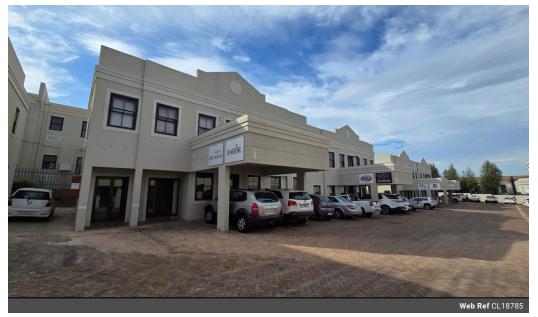

### Ground Floor Office Space To Let In Bateleur office park

Ground Floor, Bateleur Office Park, Tyger Valley

110m2 office space, Ground floor location, Modern and well-maintained facilities, Kitchen and bathroom on-site, Reception area, 2 closed offices, Large open plan area for collaboration

-Gross rental per month: R15,950 - Effective rental rate: R145/m2

- Open bay: R500/month - Shaded bay: R750/month

All VAT excl.

This office space is located just off Durban Rd. which makes it very central, close to Tygervalley and Willowbridge shopping centres.