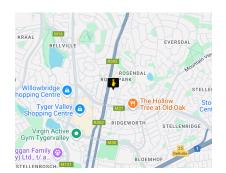

-Gross rental per month: R15,950 - Effective rental rate: R145/m2

- Open bay: R500/month - Shaded bay: R750/month

All VAT excl.

This office space is located just off Durban Rd. which makes it very central, close to Tygervalley and Willowbridge shopping centres.