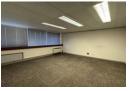

- The office consists of a Large open space or open plan area a Kitchenette, Several closed offices (various sizes) Building Amenities include Carpeted floors, Air conditioning, Small store room, Windows for natural light
- Basement parking: R1,051/month (excluding VAT) Open bay parking: R750/month (excluding VAT)