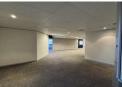

- The office consists of a Large open space or open plan area a Kitchenette, Several closed offices (various sizes) Building Amenities include Carpeted floors, Air conditioning, Small store room, Windows for natural light
- Basement parking: R1,051/month (excluding VAT) Open bay parking: R750/month (excluding VAT)