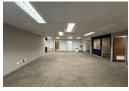

- The office consists of a Large open space or open plan area a Kitchenette, Several closed offices (various sizes) Building Amenities include Carpeted floors, Air conditioning, Small store room, Windows for natural light
- Basement parking: R1,051/month (excluding VAT) Open bay parking: R750/month (excluding VAT)