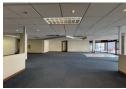

This 151m2 retail unit available on the ground floor with excellent signage possibilities. Large shop front windows and ample light entering through the windows.

This airconditioned retail space consist of a large open space with two toilets and a kitchenette. The layout can be changed to

accommodate the new tenant.

The building comprises of three levels which includes retail shops on the ground floor and two floors offices above. There is ample

**Building Name** The Bridge Zoning Commercial