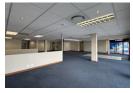

This 151m2 retail unit available on the ground floor with excellent signage possibilities. Large shop front windows and ample light entering through the windows.

This airconditioned retail space consist of a large open space with two toilets and a kitchenette. The layout can be changed to

accommodate the new tenant.

The building comprises of three levels which includes retail shops on the ground floor and two floors offices above. There is ample

**Building Name** The Bridge Zoning Commercial