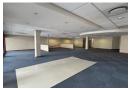

This 151m2 retail unit available on the ground floor with excellent signage possibilities. Large shop front windows and ample light entering through the windows.

This airconditioned retail space consist of a large open space with two toilets and a kitchenette. The layout can be changed to

accommodate the new tenant.

The building comprises of three levels which includes retail shops on the ground floor and two floors offices above. There is ample

**Building Name** The Bridge Zoning Commercial