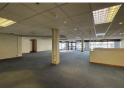

This 151m2 retail unit available on the ground floor with excellent signage possibilities. Large shop front windows and ample light entering through the windows.

This airconditioned retail space consist of a large open space with two toilets and a kitchenette. The layout can be changed to

accommodate the new tenant.

The building comprises of three levels which includes retail shops on the ground floor and two floors offices above. There is ample

**Building Name** The Bridge Zoning Commercial