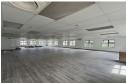

## Office Features:

- 174m2 newly renovated office space on the first floor
- Air-conditioned throughout
- Large open-plan officeKitchenette (to be installed)
- 2 toilets (to be installed)

## Rental Details:

- Rent: 174m2 @ R130/m2 = 22 620/month (excl. VAT)
- Parking:
- 4 x Basement Bays @ R900/bay
- 2 x Open Bays @ R700/bay All amounts exclude VAT

**Building Name** Bellfour Zoning Commercial