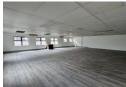

## Office Features:

- 174m2 newly renovated office space on the first floor
- Air-conditioned throughout
- Large open-plan officeKitchenette (to be installed)
- 2 toilets (to be installed)