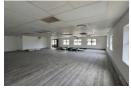

## Office Features:

- 174m2 newly renovated office space on the first floor
- Air-conditioned throughout
- Large open-plan officeKitchenette (to be installed)
- 2 toilets (to be installed)