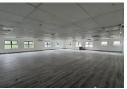

## Office Features:

- 174m2 newly renovated office space on the first floor
- Air-conditioned throughout
- Large open-plan officeKitchenette (to be installed)
- 2 toilets (to be installed)