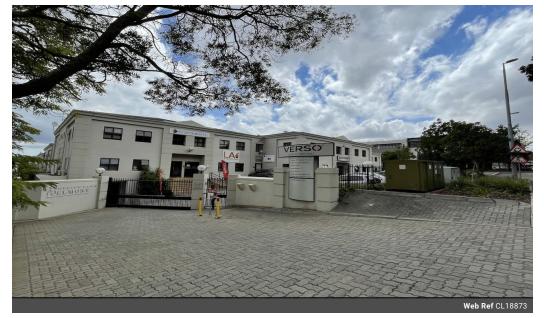

## Office To Rent In Belmont Office Park Tygervalley

Belmont Office Park offers commercial office space to let in the heart of the Tygervalley area. This beautiful quiet office park with gated access offers open parking and basement parking. This 152m2 space is situated on the first floor and has a reception area with a L-shaped office on the left, with two doors, of which one is a sliding door. Down the passage is a large filing / storage / server room with no windows, a storeroom, an open plan area