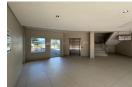

This 161m2 airconditioned office space is available on the first floor. This space has a reception area and currently four closed offices, a storeroom and an open office space. Plenty of windows allow for natural light to flow in. The windows have blinds, and the floors are carpeted. A shared kitchenette is available