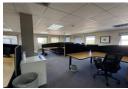

This 161m2 airconditioned office space is available on the first floor. This space has a reception area and currently four closed offices, a storeroom and an open office space. Plenty of windows allow for natural light to flow in. The windows have blinds, and the floors are carpeted. A shared kitchenette is available