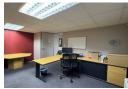

This 161m2 airconditioned office space is available on the first floor. This space has a reception area and currently four closed offices, a storeroom and an open office space. Plenty of windows allow for natural light to flow in. The windows have blinds, and the floors are carpeted. A shared kitchenette is available