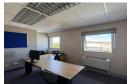

This 161m2 airconditioned office space is available on the first floor. This space has a reception area and currently four closed offices, a storeroom and an open office space. Plenty of windows allow for natural light to flow in. The windows have blinds, and the floors are carpeted. A shared kitchenette is available