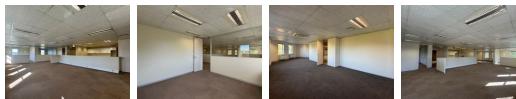

Office Details

This 395m2 office is located on the first floor of Block D. The current layout includes:

- Open-plan office space
- Storeroom

- Kitchenette