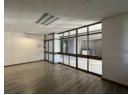

Basement R800/bay; Covered R400/bay and Open R350/bay excl VAT.

This 347m2 space is available on the ground floor. This space is currently layout includes multiple open and closed offices, a kitchenette, 2x separate entrance/exit doors, and large open spaces for collaborative work. Tenants can change the layout to suite their individual needs.