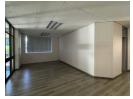

Basement R800/bay; Covered R400/bay and Open R350/bay excl VAT.

This 347m2 space is available on the ground floor. This space is currently layout includes multiple open and closed offices, a kitchenette, 2x separate entrance/exit doors, and large open spaces for collaborative work. Tenants can change the layout to suite their individual needs.