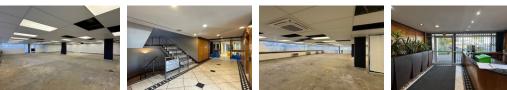

This 523m2 office consists of:

- large reception area
- large open space
- large boardroom
- 3 closed offices - Large kitchenette with a pause area
- or open plan area a Kitchenette
- Carpeted floors, Air conditioning, Windows for natural light