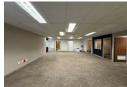

 $\hbox{-} The office consists of a Large open space or open plan area a Kitchenette, Several closed offices (various sizes)\\$ 

Building Amenities include Carpeted floors, Air conditioning, Small store room, Windows for natural light