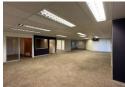

 $\hbox{-} The office consists of a Large open space or open plan area a Kitchenette, Several closed offices (various sizes)\\$ 

Building Amenities include Carpeted floors, Air conditioning, Small store room, Windows for natural light