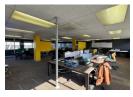

## Office Features:

- 215m2 office space on the first floor
- Spacious reception area Boardroom x 2
- 3 x Closed Offices in Various sizes
- · Large open space
- Kitchenette
- · Air-conditioning throughout
- Fibre-ready
- · Male and female communal ablutions (shared between two offices)