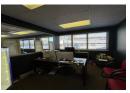

## Office Features:

- 215m2 office space on the first floor
- Spacious reception area Boardroom x 2
- 3 x Closed Offices in Various sizes
- · Large open space
- Kitchenette
- · Air-conditioning throughout
- Fibre-ready
- · Male and female communal ablutions (shared between two offices)