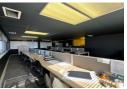

This 110m2 office space is available on the second floor. The office consists of an open plan and a well sized kitchenette. The unit is air-conditioned. Create your layout to suit your business needs.