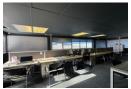

This 110m2 office space is available on the second floor. The office consists of an open plan and a well sized kitchenette. The unit is air-conditioned. Create your layout to suit your business needs.