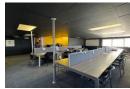

This 110m2 office space is available on the second floor. The office consists of an open plan and a well sized kitchenette. The unit is air-conditioned. Create your layout to suit your business needs.