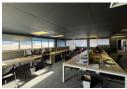

This 110m2 office space is available on the second floor. The office consists of an open plan and a well sized kitchenette. The unit is air-conditioned. Create your layout to suit your business needs.