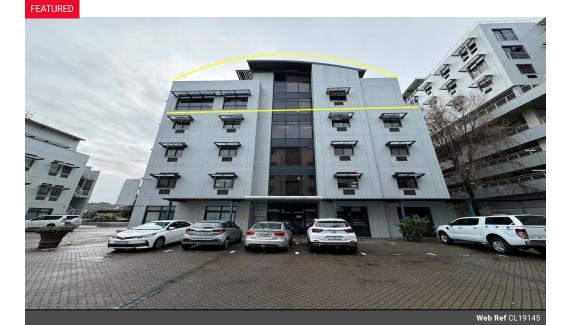

## Office to Let with Back-up Power and Balconies with Views In Tygervalley

Tyger Valley Chambers Five, offers office space to let in Tyger Valley. This well-positioned park situated on Willie van Schoor Drive offers a 24-hour security guard with access control into the building. Parking is available at an extra cost. Male and female ablutions are available on each floor. Some of the floors have a shower as well. The building has two lifts leading to each floor. Optic Fibre is available. All offices are connected to basic back-up generator power to red plugs and lights. Additional capacity can be arranged and connected if required.

This 273m2 office with a view over Tyger Valley is available on the fourth floor. The office has a 9m2 balcony space for exclusive use by the tenant. Currently the space is made up of a large open area with high ceilings in the middle and three closed offices of