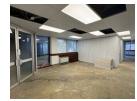

This 109.26m2 office consists of:

- a large reception area
- a Kitchenette
- 2 x Closed offices

Building Amenities include Carpeted floors, Air conditioning and generator.

Corporate Place

Layout can be change to suite tenants needs.