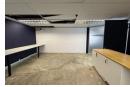

This 109.26m2 office consists of:

- a large reception area
- a Kitchenette
- 2 x Closed offices

Building Amenities include Carpeted floors, Air conditioning and generator.

Corporate Place

Layout can be change to suite tenants needs.