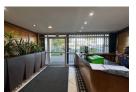

This 109.26m2 office consists of:

- a large reception area
- a Kitchenette
- 2 x Closed offices

Building Amenities include Carpeted floors, Air conditioning and generator.

Corporate Place

Layout can be change to suite tenants needs.