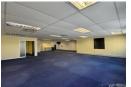

This neat 172m2 air-conditioned office space is available on the ground floor. Current layout:

- a reception area,
- a boardroom / closed office
- a large open space
- a closed office