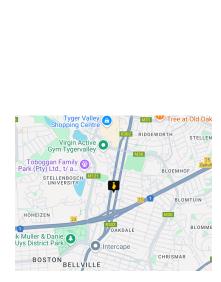

Amelia Viljoen 0726426465 amelia.v@rawson.co.za

Contact Rawson Commercial Cape Metropole - Blouberg Franchise

021 5562474

9 Blaauwberg Road Bloubergrant

Gross Monthly Rental R32,725 Excl. VAT

# High-Visibility Retail Space To Let - Tyger Valley

This 187m2 ground-floor retail space in the Edward III Building offers prime exposure in the bustling commercial hub of Tyger Valley. With large shopfront windows facing Edward Street and Willie van Schoor Drive, this unit ensures maximum visibility and foot traffic for your business.

### Parking & Accessibility:

- 6 visitor parking bays included (perimeter open parking)
- Basement parking available at an additional cost
   Adequate municipal parking on Edward Street

**Building Name** Edward III Zoning Commercial Interior Exterior Sizes Air Conditioning Yes Security Yes Floor Size 187m<sup>2</sup> Open Parking Bays Parking Ratio 3 bays / 100