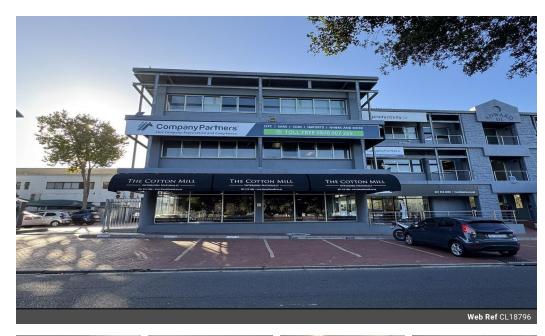

# High-Visibility Retail Space To Let - Tyger Valley

This 187m2 ground-floor retail space in the Edward III Building offers prime exposure in the bustling commercial hub of Tyger Valley. With large shopfront windows facing Edward Street and Willie van Schoor Drive, this unit ensures maximum visibility and foot traffic for your business.

## Key Features:

- Size: 187m2 open-plan retail space
- Shopfront: Large display windows for excellent visibility
  Access & Layout: Two entrances, flexible interior layout
  Outdoor Space: 50m2 shared verandah in front of the unit
- Facilities: Two bathrooms, kitchenette, and storeroom