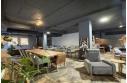

# High-Visibility Retail Space To Let - Tyger Valley

This 187m2 ground-floor retail space in the Edward III Building offers prime exposure in the bustling commercial hub of Tyger Valley. With large shopfront windows facing Edward Street and Willie van Schoor Drive, this unit ensures maximum visibility and foot traffic for your business.

## Key Features:

- Size: 187m2 open-plan retail space
- Shopfront: Large display windows for excellent visibility
  Access & Layout: Two entrances, flexible interior layout
  Outdoor Space: 50m2 shared verandah in front of the unit
- Facilities: Two bathrooms, kitchenette, and storeroom