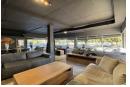

# High-Visibility Retail Space To Let - Tyger Valley

This 187m2 ground-floor retail space in the Edward III Building offers prime exposure in the bustling commercial hub of Tyger Valley. With large shopfront windows facing Edward Street and Willie van Schoor Drive, this unit ensures maximum visibility and foot traffic for your business.

## Key Features:

- Size: 187m2 open-plan retail space
- Shopfront: Large display windows for excellent visibility
  Access & Layout: Two entrances, flexible interior layout
  Outdoor Space: 50m2 shared verandah in front of the unit
- Facilities: Two bathrooms, kitchenette, and storeroom