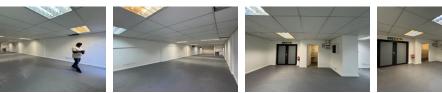

This neat freshly painted 103m2 ground floor unit is available immediately. The floors are screeded. This space is one open space with a toilet and a kitchenette. The unit has two entrances one from street side and one at the back from the basement parking bay. The layout can be changed to suit the new tenant's needs.

103m<sup>2</sup>

1115

https://www.warehouses4africa.com