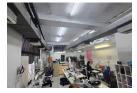

This 215,6m2 unit consist out of 2 units (166,6m2 and 49m2) with the option to rent individually. The current layout of the unit consists out of a shop/reception area, a large open plan area(currently used as a construction area), several storerooms, a